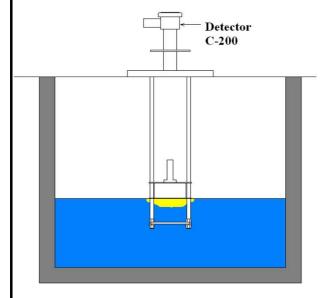

### Water Surface Oil Film Detector C-200

#### Relay Output and Detect Oil Film on the Water.

- •Stable and can be detected in liquid shake.
- ●The power supply, DC24V, AC110/220V, AC120/240V can also be produced.
- Changes in the capacitance detection electrode, and water to determine the oil film.
- ●Water level fluctuations, follows the detector was attached to the floater up and down.

[Applications ]] Drainage Pit Pitt and rainwater drainage, and to detect oil slick pit of industrial wastewater can be avoided in advance

[Applications 2] Tank Yard
The tank to detect the oil film, Can avoid
violations of pollution regulations in advance.
In addition, the fire prevention as well.