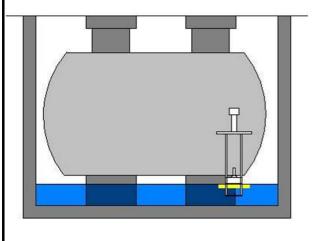

[Applications ]] Drainage Pit Pitt and rainwater drainage, and to detect oil slick pit of industrial wastewater can be avoided in advance

[Applications 2] Tank Yard
The tank to detect the oil film, Can avoid
violations of pollution regulations in advance.
In addition, the fire prevention as well.

[Applications 3] Underground Tank The tank to detect the oil film, Can avoid violations of pollution In addition, the fire prevention as well.

[Applications 4] Boiler Drain Tank
The oil to prevent any contamination of water
supplied to boilers.