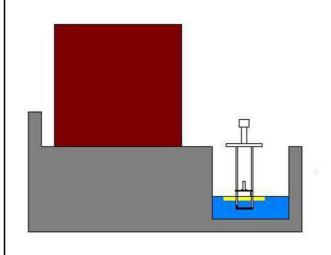

[Applications 3] Underground Tank The tank to detect the oil film, Can avoid violations of pollution In addition, the fire prevention as well.

[Applications 4] Boiler Drain Tank
The oil to prevent any contamination of water
supplied to boilers.