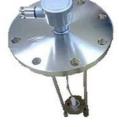

# Internal circuit | Contact rating AC110V/12 | Contact rating AC120V0.5A

[Detector Specification]

| Ambient temperature | -10°C~55°C    |
|---------------------|---------------|
| Detection stroke    | 340mm         |
| Mounting Flange     | JIS10K-150AFF |
| Cable length        | 5m            |
| External dimensions | Φ280 X L713   |
| Material            | SUS304        |
| Mass                | 12kg          |

For liquids other than water, please contact us
 Consider the case of explosion proof,
 please contact us,

**Amplifier** 

Detector

Mounting Flange

Amplifier