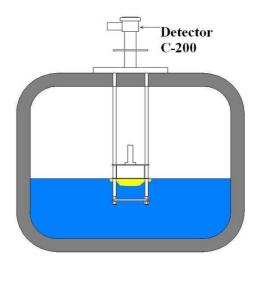

### Water Surface Oil Film Detector C-200

#### Relay Output and Detect Oil Film on the Water.

- •Stable and can be detected in liquid shake.
- ●The power supply, DC24V, AC110/220V, AC120/240V can also be produced.
- Changes in the capacitance detection electrode, and water to determine the oil film.
- ●Water level fluctuations, follows the detector was attached to the floater up and down.

[Applications ]] Drainage Pit Pitt and rainwater drainage, and to detect oil slick pit of industrial wastewater can be avoided in advance

[Applications 2] Tank Yard
The tank to detect the oil film, Can avoid
violations of pollution regulations in advance.
In addition, the fire prevention as well.