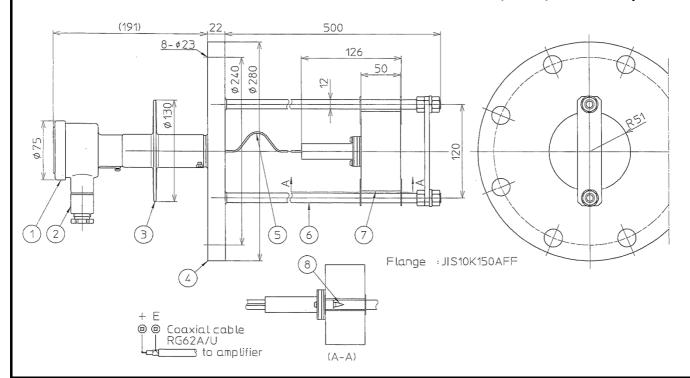

# Internal circuit | Contact rating AC110V/12 | Contact rating AC120V0.5A

[Detector Specification]

| Ambient temperature | -10°C~55°C    |
|---------------------|---------------|
| Detection stroke    | 340mm         |
| Mounting Flange     | JIS10K-150AFF |
| Cable length        | 5m            |
| External dimensions | Φ280 X L713   |
| Material            | SUS304        |
| Mass                | 12kg          |

For liquids other than water, please contact us
 Consider the case of explosion proof,
 please contact us,

**Amplifier** 

Detector

Mounting Flange

Amplifier