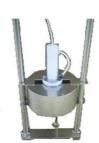

# Internal circuit | Contact rating AC110V/12 | Contact rating AC120V0.5A

[Detector Specification]

| Ambient temperature | -10°C~55°C    |
|---------------------|---------------|
| Detection stroke    | 340mm         |
| Mounting Flange     | JIS10K-150AFF |
| Cable length        | 5m            |
| External dimensions | Φ280 X L713   |
| Material            | SUS304        |
| Mass                | 12kg          |

For liquids other than water, please contact us
 Consider the case of explosion proof,
 please contact us,

**Amplifier** 

Detector

Mounting Flange

Amplifier